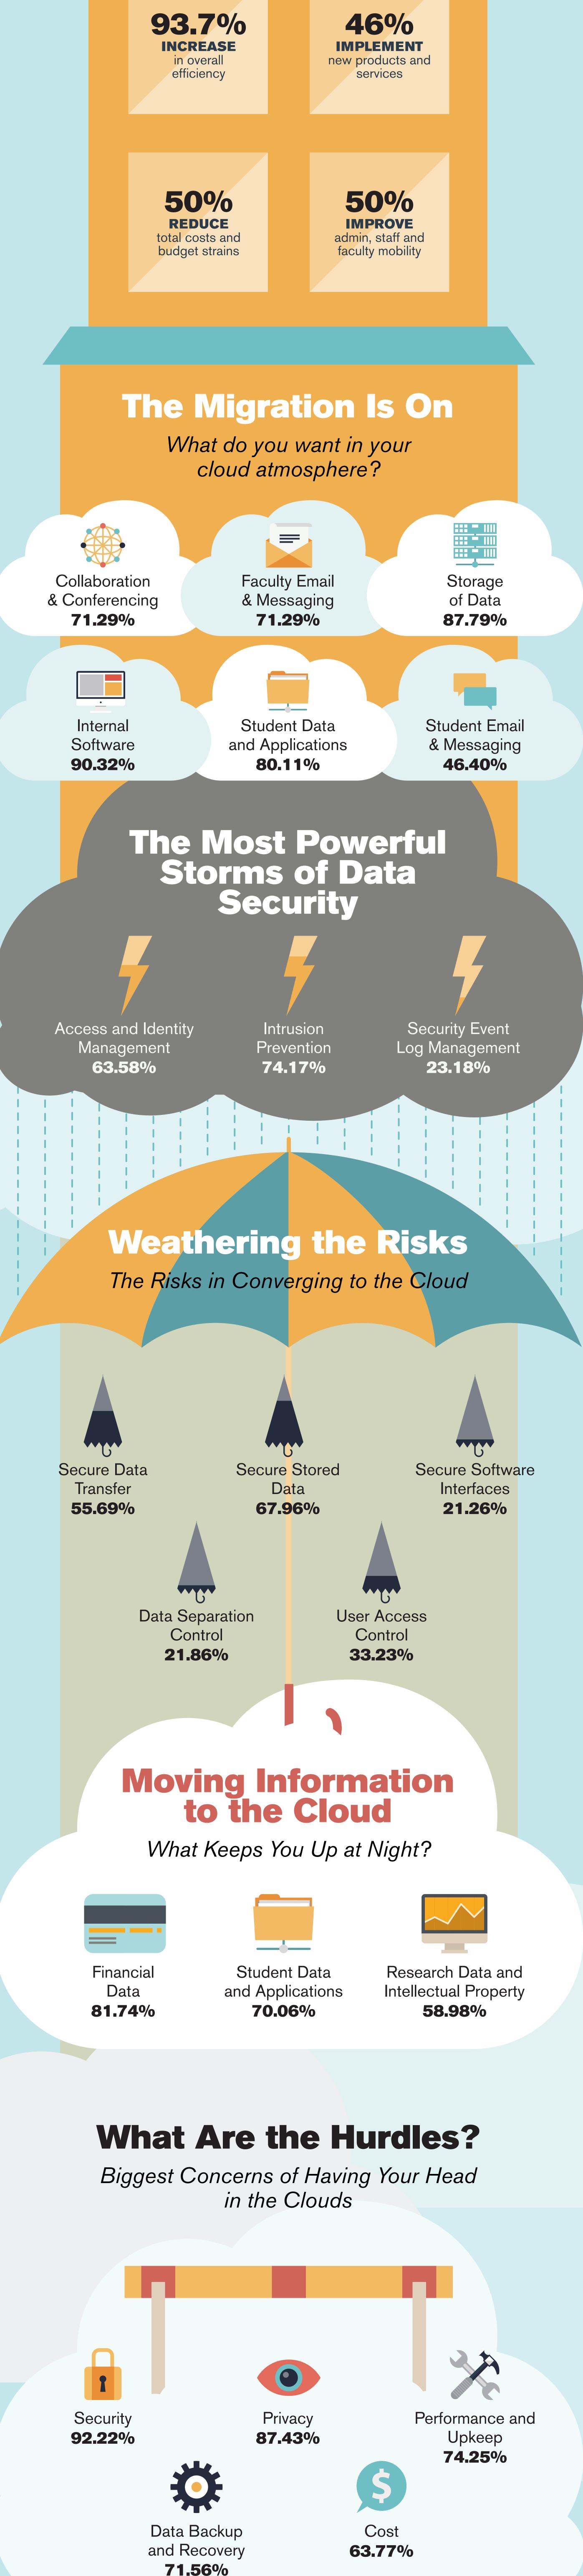

# CANPUSES ON CLOUD9: Higher Ed IT's Drift Towards the Cloud

Campus Technology conducted a survey of higher education IT administrators as it relates to the migration to the cloud and the security concerns involved:

Only **6.4%** of colleges and universities have fully integrated a cloud solution

**77.5%** of colleges and universities are developing a migration plan or have already begun the cloud migration process

### Why Move to the Cloud?





#### Where Did My Data Go?

60.8% of colleges and universities are concerned about data living outside of their physical campus

### 39.8%

of colleges and universities require their data to be stored in the USA



## We can help facilitate your move to the cloud.

For more information, contact http://www.symantec.com/cloud-computing-software