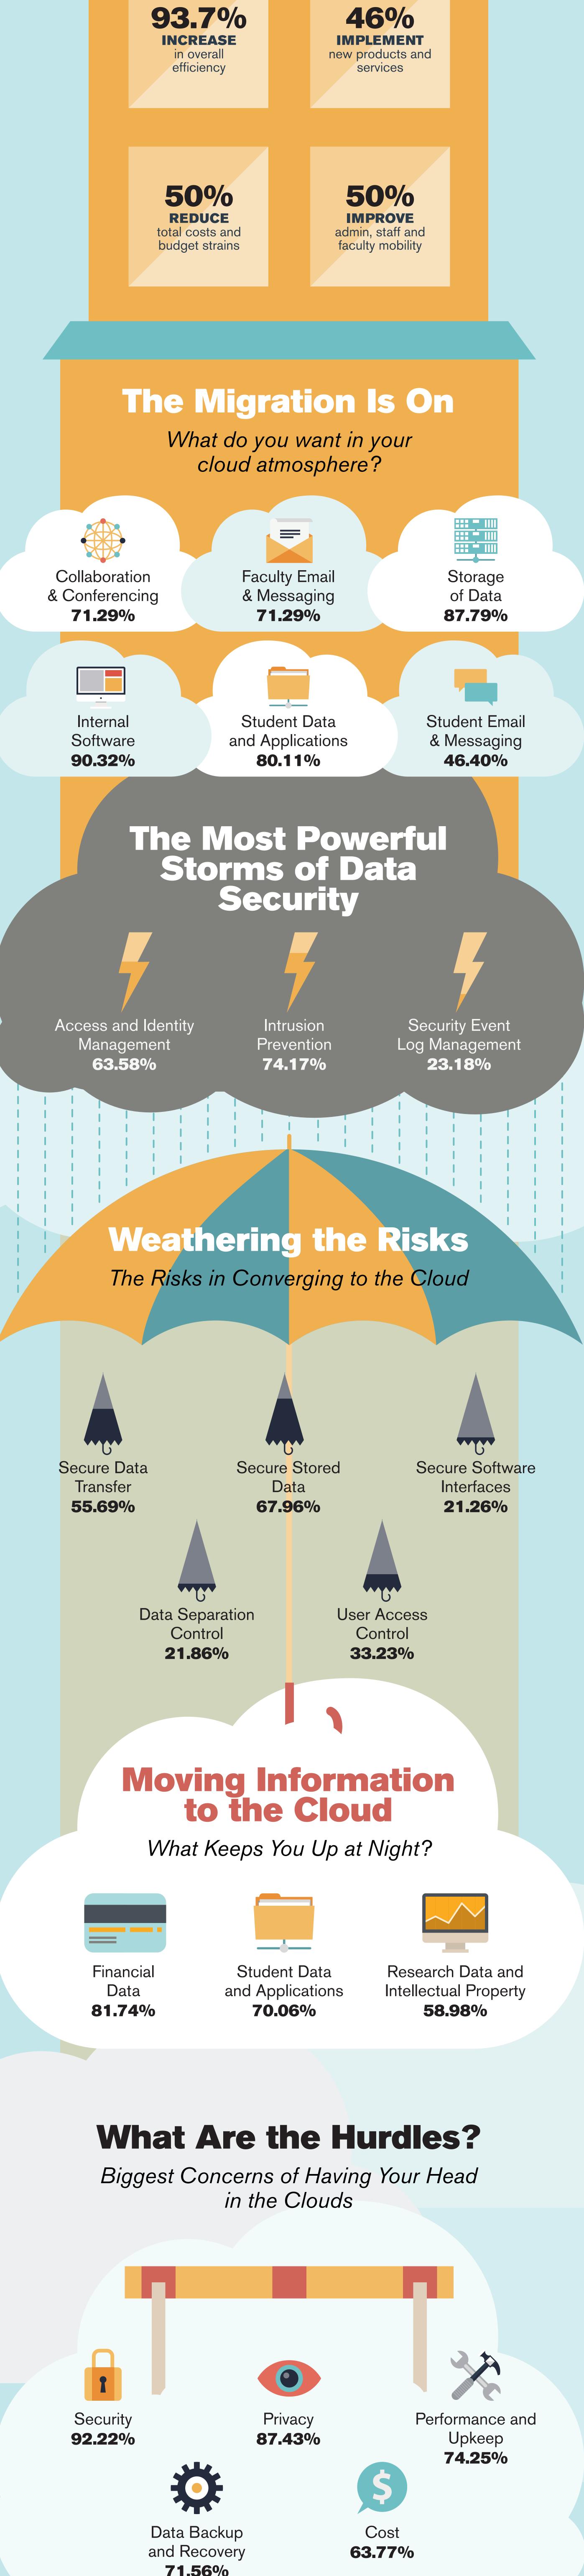

# CANPUSES ON CLOUD9: Higher Ed IT's Drift Towards the Cloud

Campus Technology conducted a survey of higher education IT administrators as it relates to the migration to the cloud and the security concerns involved:

Only **6.4%** of colleges and universities have fully integrated a cloud solution

**77.5%** of colleges and universities are developing a migration plan or have already begun the cloud migration process

### Why Move to the Cloud?





#### Where Did My Data Go?

60.8% of colleges and universities are concerned about data living outside of their physical campus

### 39.8%

of colleges and universities require their data to be stored in the USA



## We can help facilitate your move to the cloud.

For more information, contact http://www.symantec.com/cloud-computing-software